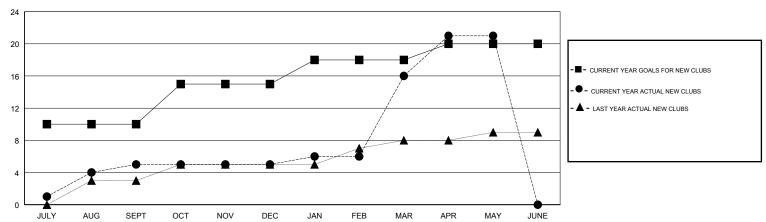

#### GOALS AND ACTUAL NEW CLUBS CUMULATIVE

| DROPPED CLUBS: 1  DROPPED MEMBERS |     | 61 CLUBS OF 123 ADDED 1 OR MORE<br>NEW MEMBERS | GENDER DISTRIBUTION  MALE 3,044 (78.41%)  FEMALE 838 (21.59%)  Women Percentage Fiscal Year Goal: 25% |     |
|-----------------------------------|-----|------------------------------------------------|-------------------------------------------------------------------------------------------------------|-----|
| DECEASED                          | 3   | CLICK HERE FOR CUMULATIVE                      | TOTAL FAMILY UNIT MEMBERS                                                                             | 733 |
| CLUB CANCELLED                    | 18  | MEMBERSHIP DATA                                |                                                                                                       | 440 |
| OTHER                             | 630 |                                                | FAMILY MEMBERS PAYING HALF DUES                                                                       | 410 |
| TOTAL                             | 651 |                                                |                                                                                                       |     |