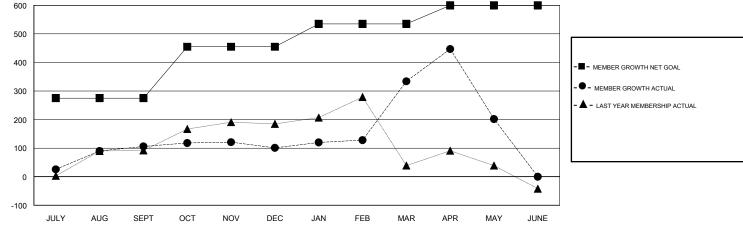

#### GOALS AND ACTUAL NEW CLUBS CUMULATIVE

| DROPPED CLUBS: 1  DROPPED MEMBERS |     | 61 CLUBS OF 123 ADDED 1 OR MORE<br>NEW MEMBERS | GENDER DISTRIBUTION  MALE 3,044 (78.41%)  FEMALE 838 (21.59%)  Women Percentage Fiscal Year Goal: 25% |     |
|-----------------------------------|-----|------------------------------------------------|-------------------------------------------------------------------------------------------------------|-----|
| DECEASED                          | 3   | CLICK HERE FOR CUMULATIVE                      | TOTAL FAMILY UNIT MEMBERS                                                                             | 733 |
| CLUB CANCELLED                    | 18  | MEMBERSHIP DATA                                |                                                                                                       | 440 |
| OTHER                             | 630 |                                                | FAMILY MEMBERS PAYING HALF DUES                                                                       | 410 |
| TOTAL                             | 651 |                                                |                                                                                                       |     |